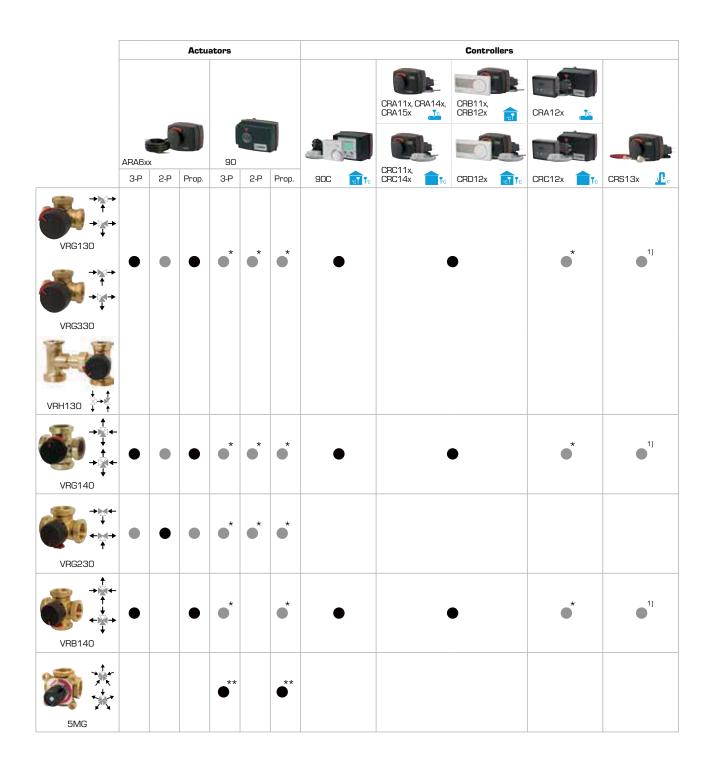

## Guide for use to ESBE actuators and controllers

Recommended

Secondary alternative

Notes: \*Additional adaptor kit necessary, see pages 16-17 \*\* Only type 95-270M and 92P4 1) Due to drinking water legislation shall decision of valve be made depending on application and national laws and directives.