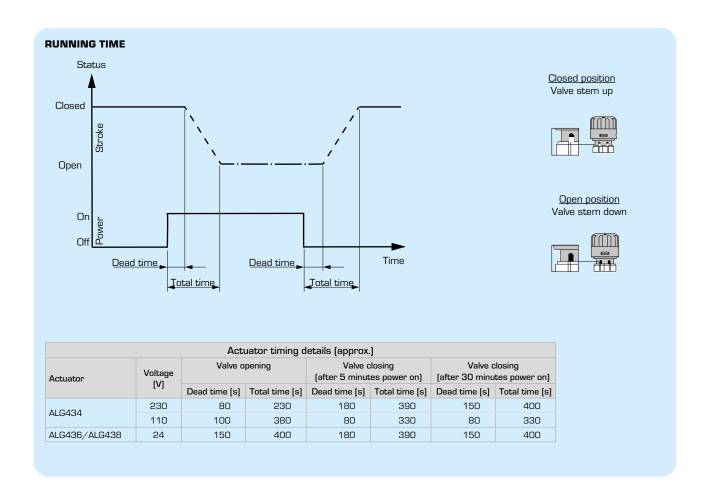

All versions are assembled on the valve with a screw attachment (M30x1,5) that allows to assemble/disassemble the actuator in a secure, simple and rapid way. The actuators are provided with a yellow stroke indicator to indicate the valve position. When the power supply to the actuator is OFF the actuator spindle is moving upwards and the combination with ESBE fan coil valve VLG100 is a normally closed type (NC).

#### **SERIES ALG400**

| Art. No. | Reference | Supply voltage | Control signal | Force<br>[N] | Stroke<br>[mm] | Running time<br>[s] | Note |
|----------|-----------|----------------|----------------|--------------|----------------|---------------------|------|
| 22500100 | ALG434    | 110-230V AC    | 2-point        | 140          | 2,5            | see table           |      |
| 22500200 | ALG436    | 24V AC/DC      |                |              |                |                     |      |
| 22500300 | ALG438    | 24V AC         | Proportional   | 140          | 2,5            | see table           |      |