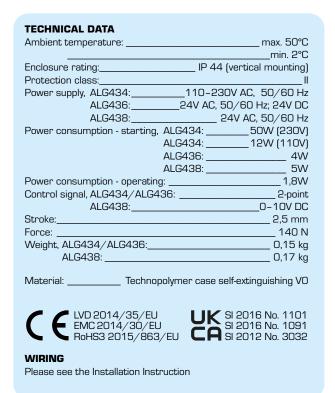

#### **SERIES ALG400**

| Art. No. | Reference | Supply voltage | Control signal | Force<br>[N] | Stroke<br>[mm] | Running time<br>[s] | Note |
|----------|-----------|----------------|----------------|--------------|----------------|---------------------|------|
| 22500100 | ALG434    | 110-230V AC    | 2-point        | 140          | 2,5            | see table           |      |
| 22500200 | ALG436    | 24V AC/DC      |                |              |                |                     |      |
| 22500300 | ALG438    | 24V AC         | Proportional   | 140          | 2,5            | see table           |      |