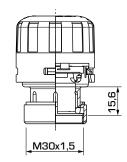

All versions are assembled on the valve with a screw attachment (M30x1,5) that allows to assemble/disassemble the actuator in a secure, simple and rapid way. The actuators are provided with a yellow stroke indicator to indicate the valve position. When the power supply to the actuator is OFF the actuator spindle is moving upwards and the combination with ESBE fan coil valve VLG100 is a normally closed type (NC).