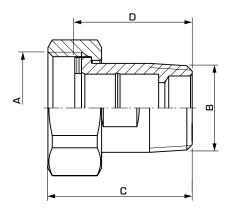

| TECHNICAL DATA                                                                                                                                              |                |
|-------------------------------------------------------------------------------------------------------------------------------------------------------------|----------------|
| Pressure class:                                                                                                                                             | PN10           |
| Media temperature:                                                                                                                                          | _max. +120°C   |
| <u></u>                                                                                                                                                     | min20°C        |
| Connection - nipple design: acc                                                                                                                             | . to EN 1254-4 |
| Internal thread (                                                                                                                                           | (G), ISO 228/1 |
| External thread (F                                                                                                                                          | R), EN 10226-1 |
| Material Nut: Br Connection piece: Dezincification resista Gasket: * Suitable for drinking water applications  PED 2014/68/EU, article 4.3 / SI 2016 No. 11 | Unitec 300     |

## SERIES KTD212, 312 EXTERNAL THREAD (3 CONNECTIONS/PACKAGE)

| Art. No. | Reference | Connection |        | Dimension |    | Note | Weight |
|----------|-----------|------------|--------|-----------|----|------|--------|
|          |           | Α          | В      | С         | D  | Note | [kg]   |
| 36552200 | KTD212    | G 1"       | R 3⁄4" | 43        | 35 | 1)   | 0,36   |
| 36552400 | KTD312    |            |        |           |    | 2)   | 0,36   |
| 36552300 | KTD212    | G 11⁄4"    | R 1"   | 48,5      | 40 | 1)   | 0,63   |
| 36552500 | KTD312    |            |        |           |    | 2)   | 0,63   |